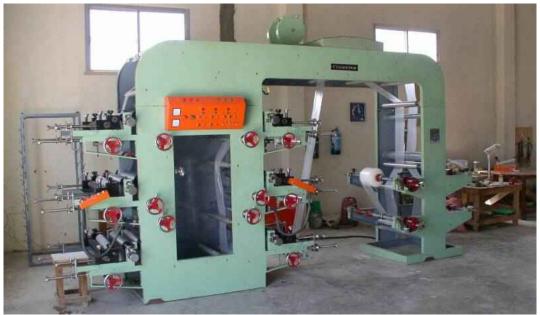

Thaimadam Machines

Six Colour Flexographic Printing Machine (Heavy Duty)

## Heavy Duty Flexographic Printing Machine

The basic design is made from the point of view of machine-operator and is user friendly. The air circulation through silent blowers makes the efficiency of the print drying faster and with less pressure on the substrate and reduced noise, and electrical power.

CI type Jumbo- Gear- System assures precise and accurate colour registration and smooth operations. The gear system is trouble free and very durable. Because of the the gear system mechanical efficiency is greatly increased, less power consumption is assured and high production is assured.

Each printing unit is adequately lighted up to enable the easy setup, and observation of the progress of the production. Stereo roller system is smoothly and perfectly designed to enable quick and easy change of stereo rollers and fixing of stereos on the machine.

The built-in distributed control panels are extremely comfortable for the operators. Almost all the basic operations on run-time can be done from any of the panel. The operator can on/ off any drive like winding drive, main-drive, etc., increase/decrease the winding torque, speed of main-drive etc., from any control panel. Special push button is provided with every control panel to advance the main drive so as to adjust and fix stereos easily. The electrical equipment like dimmer state, rectifiers etc. are isolated from machine and are enclosed in separate cabin placed suitably away from operation side. Necessary pilot lamps are provided so that the status of the machine and switches can be ascertained at any point of time.

Distributed Control Panel CI type Jumbo-Gear system Universally reversible for both side printing Servo-controlled speed and tension controls Compact and Sturdy design and construction

For futher details please visit www.thaimadam.in www.thaimadam.com