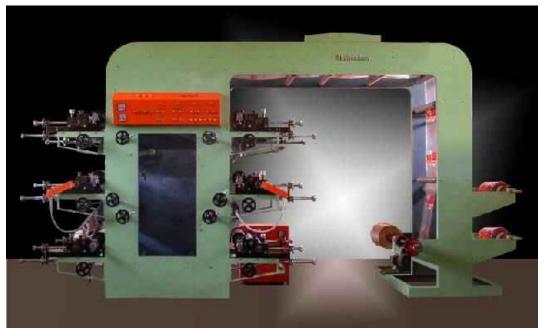

Other Models of Six Colour Flexographic Printing Machines

Two station unwinder and rewinder

One station unwinder and two station winder

One station unwinder and two station winder

For futher details please visit www.thaimadam.in www.thaimadam.com