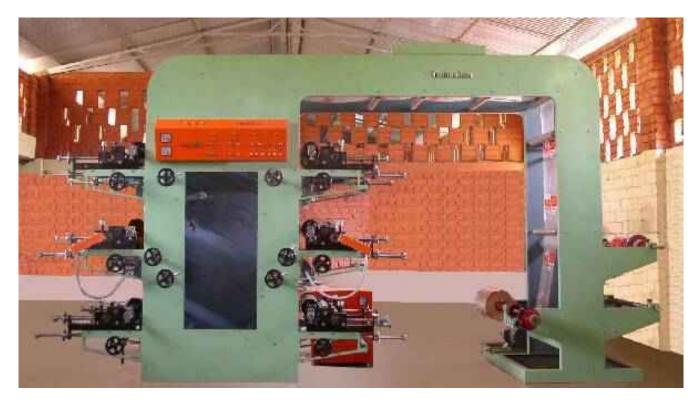

Thaimadam Machines

Six Colour Flexographic Printing Machine (Heavy Duty)

## Heavy Duty Flexographic Printing Machine

The basic design is made from the point of view of machine-operator and is user friendly. The air circulation through silent blowers makes the efficiency of the print drying faster and with less pressure on the substrate and reduced noise, and electrical power.

CI type Jumbo- Gear- System assures precise and accurate colour registration and smooth operations. The gear system is trouble free and very durable. Because of the the gear system mechanical efficiency is greatly increased, less power consumption is assured and high production is assured.

Each printing unit is adequately lighted up to enable the easy setup, and observation of the progress of the production. Stereo roller system is smoothly and perfectly designed to enable quick and easy change of stereo rollers and fixing of stereos on the machine.

The built-in distributed control panels are extremely comfortable for the operators. Almost all the basic operations on run-time can be done from any of the panel. The operator can on/ off any drive like winding drive, main-drive, etc., increase/decrease the winding torque, speed of main-drive etc., from any control panel. Special push button is provided with every control panel to advance the main drive so as to adjust and fix stereos easily. The electrical equipment like dimmer state, rectifiers etc. are isolated from machine and are enclosed in separate cabin placed suitably away from operation side. Necessary pilot lamps are provided so that the status of the machine and switches can be ascertained at any point of time.

Distributed Control Panel CI type Jumbo-Gear system Universally reversible for both side printing Servo-controlled speed and tension controls Compact and Sturdy design and construction

For futher details please visit www.thaimadam.in www.thaimadam.com